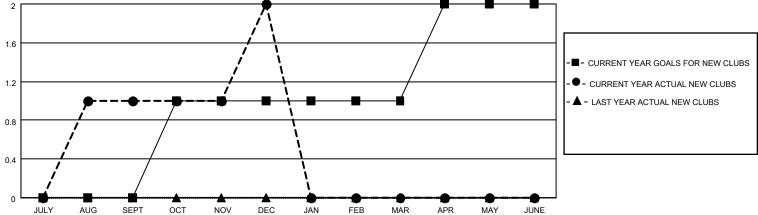

### District 5M 9

|               | Cluk          | os          |               | Members  RESULTS FOR 2020-2021 |                         |                         |                                                   |  |
|---------------|---------------|-------------|---------------|--------------------------------|-------------------------|-------------------------|---------------------------------------------------|--|
|               | RESULTS FOR   | R 2020-2021 |               |                                |                         |                         |                                                   |  |
| QUARTER       | NEW CLUB GOAL | NEW CLUBS   | DROPPED CLUBS | QUARTER MEM                    | IBER GROWTH NET<br>GOAL | MEMBER GROWTH<br>ACTUAL | DROPPED<br>MEMBERS ACTUA<br>(including transfers) |  |
| JULY/AUG/SEPT | 0             | 1           | 0             | JULY/AUG/SEPT                  | 75                      | 96                      | 59                                                |  |
| OCT/NOV/DEC   | 1             | 1           | 1             | OCT/NOV/DEC                    | 60                      | 58                      | 68                                                |  |
| JAN/FEB/MAR   | 0             | 0           | 0             | JAN/FEB/MAR                    | 50                      | 0                       | 0                                                 |  |
| APR/MAY/JUNE  | 1             | 0           | 0             | APR/MAY/JUNE                   | 40                      | 0                       | 0                                                 |  |