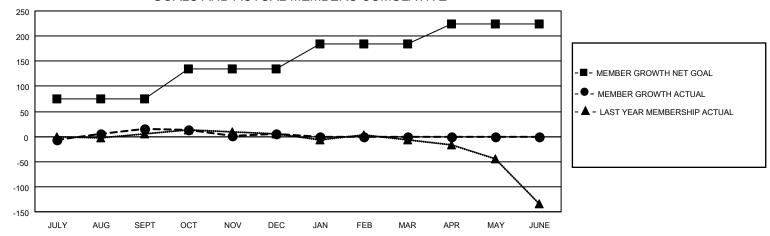

### District 5M 9

|               | Cluk          | os          |               | Members  RESULTS FOR 2020-2021 |                         |                         |                                                   |  |
|---------------|---------------|-------------|---------------|--------------------------------|-------------------------|-------------------------|---------------------------------------------------|--|
|               | RESULTS FOR   | R 2020-2021 |               |                                |                         |                         |                                                   |  |
| QUARTER       | NEW CLUB GOAL | NEW CLUBS   | DROPPED CLUBS | QUARTER MEM                    | IBER GROWTH NET<br>GOAL | MEMBER GROWTH<br>ACTUAL | DROPPED<br>MEMBERS ACTUA<br>(including transfers) |  |
| JULY/AUG/SEPT | 0             | 1           | 0             | JULY/AUG/SEPT                  | 75                      | 96                      | 59                                                |  |
| OCT/NOV/DEC   | 1             | 1           | 1             | OCT/NOV/DEC                    | 60                      | 58                      | 68                                                |  |
| JAN/FEB/MAR   | 0             | 0           | 0             | JAN/FEB/MAR                    | 50                      | 0                       | 0                                                 |  |
| APR/MAY/JUNE  | 1             | 0           | 0             | APR/MAY/JUNE                   | 40                      | 0                       | 0                                                 |  |

## GOALS AND ACTUAL MEMBERS CUMULATIVE

| DROPPED CLUBS: 1 |     | 28 CLUBS OF 65 ADDED 1 OR MORE<br>NEW MEMBERS | GENDER DISTRIBUTION  MALE 1,301 (63.37%)  FEMALE 752 (36.63%) |               |     |
|------------------|-----|-----------------------------------------------|---------------------------------------------------------------|---------------|-----|
| DROPPED MEMBERS  |     |                                               | I LIVI/\LL                                                    | 702 (00.0070) |     |
| DECEASED         | 20  | CLICK HERE FOR CUMULATIVE                     | TOTAL FAMILY UNIT MEMBERS                                     |               | 652 |
| CLUB CANCELLED   | 0   | MEMBERSHIP DATA                               |                                                               | 0.500,000,000 | 220 |
| OTHER 107        |     |                                               | FAMILY MEMBERS PAYING HALF DUES                               |               | 328 |
| TOTAL            | 127 |                                               |                                                               |               |     |